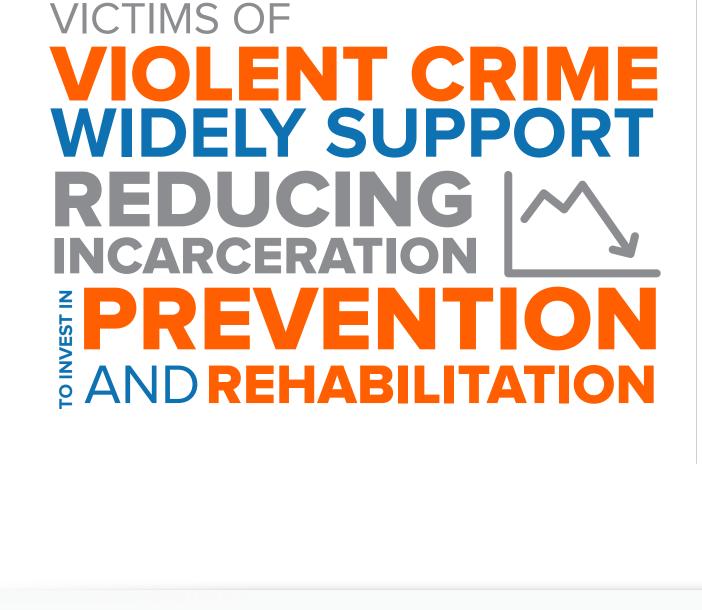

## **Alternatives to Incarceration**

Victims prefer holding people that commit crimes accountable through different options beyond just prison such as rehabilitation, mental health treatment, drug treatment, community supervision, or community.