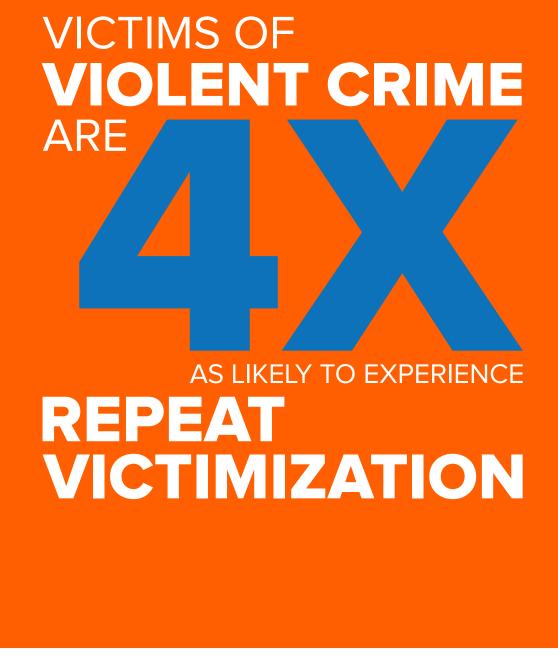

O COMMIT CRIMES

# **New Safety Priorities**

**Job Creation** 

Victims prefer investments in new safety priorities to more spending on prisons and jails.



















$$\Omega \rightarrow 0$$

#### **Shorter Sentences, Smarter Investments** Which do you prefer?



**Prison sentences that** keep people in prison for as long as possible

## **Alternatives to Incarceration**

Victims prefer holding people that commit crimes accountable through different options beyond just prison such as rehabilitation, mental health treatment, drug treatment, community supervision, or community.



### **Everyone Agrees** Across the board, victims agree on the need for new safety priorities. For example,

investing more in schools and education rather than investing more in prisons and jails.











CRIME SURVIVORS **EXPERIENCE** TRAUMA

**PUT THEM** 

**IN PRISON** 

**PEOPLE** 





**25**%

Do you prefer holding people that

commit crimes accountable by puttng

The Role of Prosecutor's Offices





**Prefer** prosecutors solve neighborhood problems,

even if it means fewer convictions

Which should be prosecutors' primary goal? Getting as many convictions and prison

sentences as possible OR solving neighborhood problems and stopping repeat crimes

through rehabilitation, even if it means fewer prison convictions?



**SERIOUS VIOLENT** VIOLENT CRIME **CRIME VICTIMS CRIME VICTIMS VICTIMS**