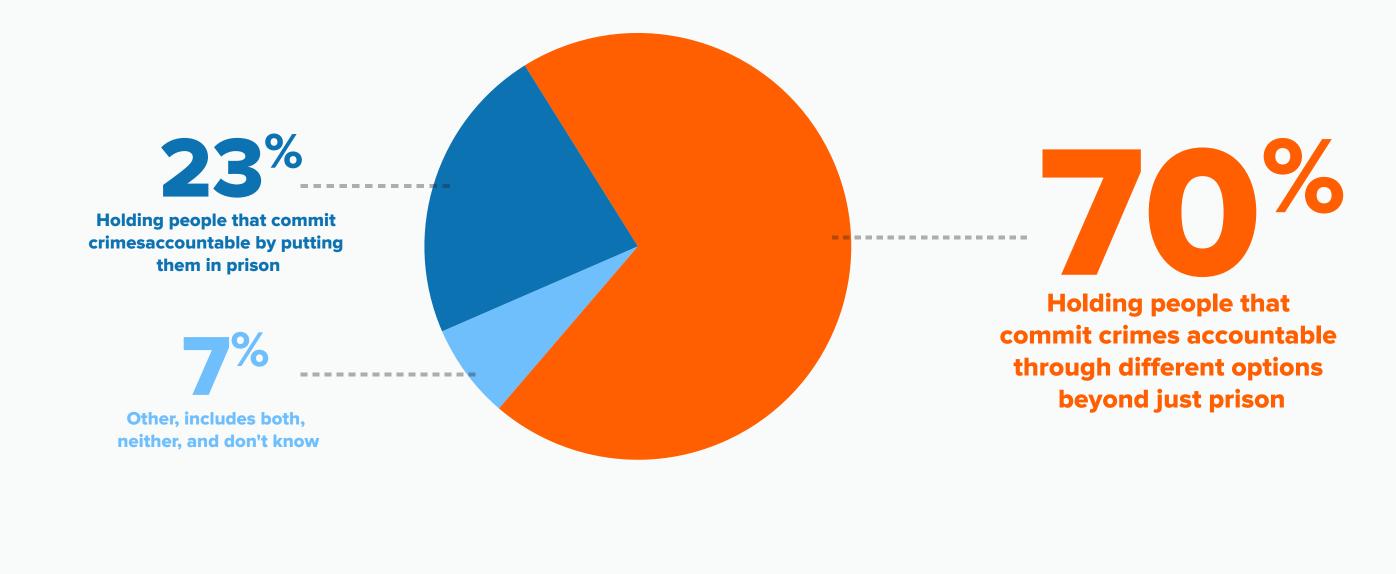

## **Alternatives to Incarceration**

Victims prefer holding people that commit crimes accountable through different options beyond just prison such as rehabilitation, mental health treatment, drug treatment, community supervision, or community.