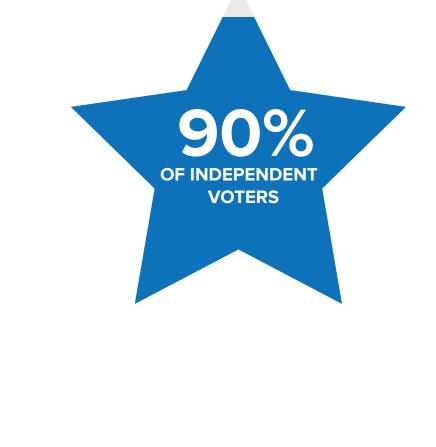

### **Everyone Agrees** Across the board, victims agree on the need for new safety priorities. For example,

investing more in schools and education rather than investing more in prisons and jails.

CRIME SURVIVORS **EXPERIENCE** TRAUMA