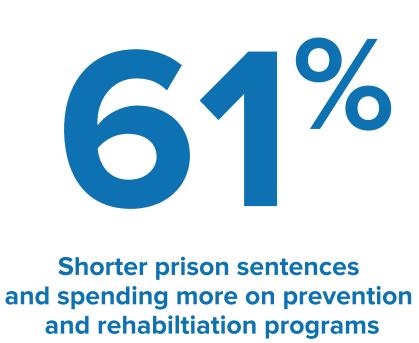

#### **Shorter Sentences, Smarter Investments** Which do you prefer?

**Prison sentences that** keep people in prison for as long as possible