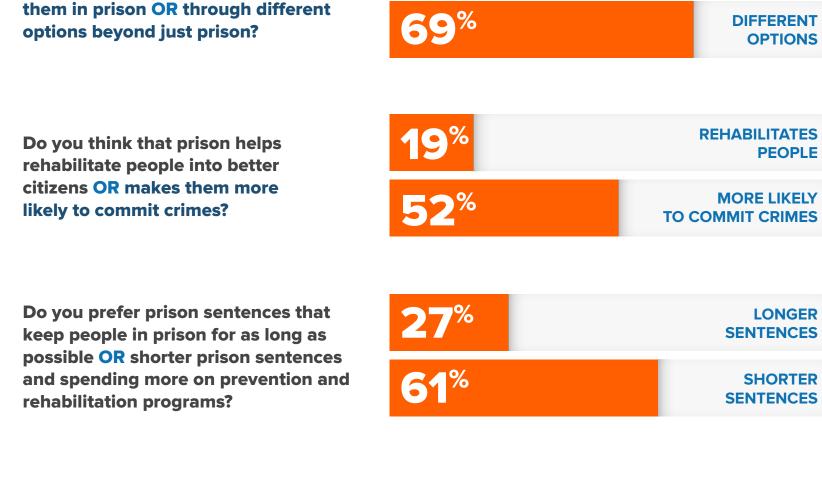

**PUT THEM** 

**IN PRISON** 

**PEOPLE** 

**25**%

Do you prefer holding people that

commit crimes accountable by puttng

The Role of Prosecutor's Offices

**Prefer** prosecutors solve neighborhood problems,

even if it means fewer convictions

Which should be prosecutors' primary goal? Getting as many convictions and prison

sentences as possible OR solving neighborhood problems and stopping repeat crimes

through rehabilitation, even if it means fewer prison convictions?