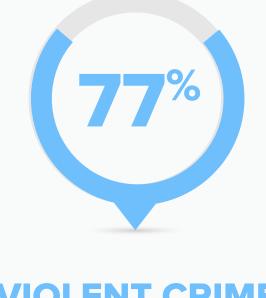

Shorter Sentences, Smarter Investments** Which do you prefer?



**Prison sentences that** keep people in prison for as long as possible

## **Alternatives to Incarceration**

Victims prefer holding people that commit crimes accountable through different options beyond just prison such as rehabilitation, mental health treatment, drug treatment, community supervision, or community.



### **Everyone Agrees** Across the board, victims agree on the need for new safety priorities. For example,

investing more in schools and education rather than investing more in prisons and jails.











CRIME SURVIVORS **EXPERIENCE** TRAUMA

**PUT THEM** 

**IN PRISON** 

**PEOPLE** 





**25**%

Do you prefer holding people that

commit crimes accountable by puttng

The Role of Prosecutor's Offices





**Prefer** prosecutors solve neighborhood problems,

even if it means fewer convictions

Which should be prosecutors' primary goal? Getting as many convictions and prison

sentences as possible OR solving neighborhood problems and stopping repeat crimes

through rehabilitation, even if it means fewer prison convictions?



**SERIOUS VIOLENT** VIOLENT CRIME **CRIME VICTIMS CRIME VICTIMS VICTIMS**